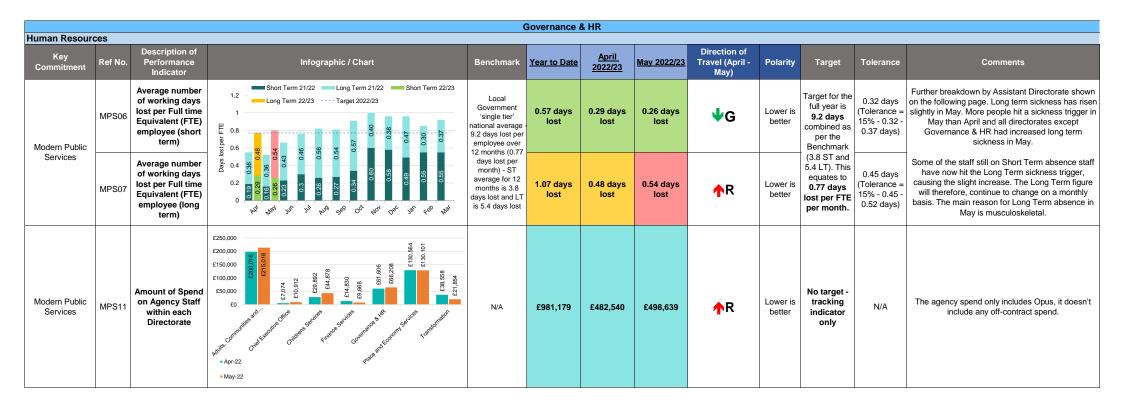

## May 2022 HR Workforce Data Report

## Sickness Absence Data by Assistant Directorate - February 2022 - May 2022

## YTD: Year to Date FTE: Full Time Equivalent

|                                                                          | Sickness Absence |               |        |        |                                                 |                                              |  |  |  |  |
|--------------------------------------------------------------------------|------------------|---------------|--------|--------|-------------------------------------------------|----------------------------------------------|--|--|--|--|
|                                                                          | Y                | FD Fte days I |        |        |                                                 |                                              |  |  |  |  |
| Assistant Directorate*                                                   | Feb-22           | Mar-22        | Apr-22 | May-22 | May-22 % of<br>workforce to<br>have<br>sickness | May-22 No' of<br>employees to<br>hit trigger |  |  |  |  |
| Adult Services                                                           | 14.17            | 14.29         | 1.20   | 2.51   | 17%                                             | 28                                           |  |  |  |  |
| Commissioning & Performance                                              | 5.63             | 5.51          | 0.46   | 0.98   | 8%                                              | 3                                            |  |  |  |  |
| Housing and Communities                                                  | 9.43             | 9.47          | 0.98   | 1.91   | 14%                                             | 17                                           |  |  |  |  |
| HRA                                                                      | 16.12            | 16.45         | 1.05   | 2.45   | 11%                                             | 16                                           |  |  |  |  |
| Public Health                                                            | 4.07             | 3.79          | 0.35   | 0.78   | 8%                                              | 3                                            |  |  |  |  |
| Safeguarding, Wellbeing and Provider Services                            | 13.43            | 13.66         | 1.01   | 1.94   | 17%                                             | 13                                           |  |  |  |  |
| Adults, Communities and Wellbeing Services Total                         | 12.01            | 12.21         | 0.95   | 1.98   | 14%                                             | 80                                           |  |  |  |  |
| Assistant Chief Executive                                                | 4.37             | 5.19          | 0.41   | 0.63   | 0%                                              | 0                                            |  |  |  |  |
| Chief Executive's Office                                                 | 1.37             | 1.93          | 0.00   | 0.00   | 0%                                              | 0                                            |  |  |  |  |
| Chief Executive Office Total                                             | 3.34             | 4.09          | 0.29   | 0.47   | 0%                                              | 0                                            |  |  |  |  |
| Assistant Director Education                                             | 7.25             | 6.98          | 0.63   | 1.13   | 6%                                              | 3                                            |  |  |  |  |
| Commissioning & Partnerships (includes client role for Children's Trust) | 5.33             | 5.25          | 0.00   | 0.21   | 13%                                             | 0                                            |  |  |  |  |
| Schools                                                                  | 7.16             | 7.18          | 0.42   | 0.84   | 9%                                              | 4                                            |  |  |  |  |
| Childrens Services Total                                                 | 7.10             | 6.95          | 0.50   | 0.95   | 8%                                              | 7                                            |  |  |  |  |
| Audit and Risk                                                           | 136.60           | 52.73         | 0.00   | 0.00   | 0%                                              | 0                                            |  |  |  |  |
| Contingency                                                              | 1.03             | 0.97          | 0.00   | 0.00   | 0%                                              | 0                                            |  |  |  |  |
| Finance Accountancy                                                      | 4.61             | 4.23          | 0.00   | 0.00   | 0%                                              | 0                                            |  |  |  |  |
| Finance and Strategy                                                     | 1.59             | 1.42          | 0.00   | 0.00   | 0%                                              | 0                                            |  |  |  |  |
| Procurement                                                              | 0.94             | 0.86          | 0.46   | 0.46   | 0%                                              | 0                                            |  |  |  |  |
| Revenues and Benefits                                                    | 6.57             | 6.80          | 1.01   | 2.00   | 12%                                             | 6                                            |  |  |  |  |
| Treasury                                                                 | 30.09            | 31.98         | 2.38   | 4.99   | 13%                                             | 1                                            |  |  |  |  |
| Finance Services Total                                                   | 7.38             | 7.58          | 0.80   | 1.57   | 8%                                              | 7                                            |  |  |  |  |
| Human Resources                                                          | 7.25             | 7.07          | 0.10   | 0.29   | 4%                                              | 0                                            |  |  |  |  |
| Legal and Democratic Services                                            | 4.43             | 4.77          | 0.45   | 0.81   | 2%                                              | 1                                            |  |  |  |  |
| Governance & HR Total                                                    | 6.14             | 6.17          | 0.24   | 0.51   | 3%                                              | 1                                            |  |  |  |  |
| Assets and Environment                                                   | 10.16            | 10.08         | 0.64   | 1.35   | 11%                                             | 12                                           |  |  |  |  |
| Directorate Management                                                   | 1.10             | 1.00          | 0.00   | 0.00   | 0%                                              | 0                                            |  |  |  |  |
| Growth and Regeneration                                                  | 3.86             | 4.06          | 0.45   | 0.80   | 6%                                              | 1                                            |  |  |  |  |
| Highways and Waste                                                       | 18.84            | 18.82         | 0.98   | 2.85   | 21%                                             | 16                                           |  |  |  |  |
| Regulatory Services                                                      | 2.96             | 3.36          | 0.46   | 0.84   | 8%                                              | 3                                            |  |  |  |  |
| Place and Economy Services Total                                         | 9.48             | 9.56          | 0.67   | 1.60   | 12%                                             | 32                                           |  |  |  |  |
| Customer Services                                                        | 15.69            | 15.30         | 1.18   | 2.03   | 11%                                             | 6                                            |  |  |  |  |
| П                                                                        | 1.18             | 1.17          | 0.00   | 0.14   | 6%                                              | 0                                            |  |  |  |  |
| Transformation                                                           | 1.46             | 4.11          | 0.40   | 1.22   | 11%                                             | 1                                            |  |  |  |  |
| Transformation Total                                                     | 9.14             | 9.55          | 0.73   | 1.41   | 10%                                             | 7                                            |  |  |  |  |
| NNC Total                                                                | 10.09            | 10.21         | 0.78   | 1.64   | 12%                                             | 134                                          |  |  |  |  |

| <u>May 2022</u><br>NNC Top 3 Absence Reasons |               |             |          |  |  |  |  |  |
|----------------------------------------------|---------------|-------------|----------|--|--|--|--|--|
| - Musculoske                                 | letal proble  | ms inc back | and neck |  |  |  |  |  |
| - Anxiety, me                                |               |             |          |  |  |  |  |  |
| - Anxiety, me<br>- Stress                    | ntal health a | and depres  | sion     |  |  |  |  |  |

|                                | May-22                                             |                                                    |                                             |                                             |  |  |  |  |  |  |
|--------------------------------|----------------------------------------------------|----------------------------------------------------|---------------------------------------------|---------------------------------------------|--|--|--|--|--|--|
|                                | Monthly Fte<br>days lost per<br>Fte employee<br>ST | Monthly Fte<br>days lost per<br>Fte employee<br>LT | YTD Fte days<br>lost per Fte<br>employee ST | YTD Fte days<br>lost per Fte<br>employee LT |  |  |  |  |  |  |
| Adults, Communities, Wellbeing | 0.30                                               | 0.65                                               | 0.65                                        | 1.34                                        |  |  |  |  |  |  |
| Chief Executive Office         | 0.00                                               | 0.00                                               | 0.13                                        | 0.34                                        |  |  |  |  |  |  |
| Childrens Services             | 0.21                                               | 0.24                                               | 0.46                                        | 0.49                                        |  |  |  |  |  |  |
| Finance Services               | 0.27                                               | 0.46                                               | 0.59                                        | 0.98                                        |  |  |  |  |  |  |
| Governance & HR                | 0.11                                               | 0.17                                               | 0.17                                        | 0.34                                        |  |  |  |  |  |  |
| Place and Economy Services     | 0.27                                               | 0.58                                               | 0.58                                        | 1.02                                        |  |  |  |  |  |  |
| Transformation                 | 0.20                                               | 0.49                                               | 0.51                                        | 0.90                                        |  |  |  |  |  |  |
| NNC Total                      | 0.26                                               | 0.54                                               | 0.57                                        | 1.07                                        |  |  |  |  |  |  |

| Establishment Data by Assistant Directorate - May 2022 |                                                                                                                                                          |         |         |         |                |          |                       |                    |                                      |         |         |                |                 |                |
|--------------------------------------------------------|----------------------------------------------------------------------------------------------------------------------------------------------------------|---------|---------|---------|----------------|----------|-----------------------|--------------------|--------------------------------------|---------|---------|----------------|-----------------|----------------|
|                                                        | Employees<br>(full establishment)         Posts - (Director level<br>establishment)         Vacancies - (Director level<br>establishment)         Agency |         |         |         | Voluntary Turn | Starters |                       |                    |                                      |         |         |                |                 |                |
| Assistant Directorate                                  | Headcount                                                                                                                                                | Fte     | Number  | Fte     | Number         | Fte      | Covering<br>Vacancies | Super-<br>numerate | Opus<br>Agency<br>Spend*<br>(£000's) | Rolling | Monthly | No' of Leavers | No' of Starters | % of workforce |
| Adult Services **                                      | 288                                                                                                                                                      | 255.74  | 378     | 358.37  | 98             | 93.74    | 8                     |                    | £26                                  | 16.7%   | 1.4%    | 4              | 1               | 0.3%           |
| Commissioning & Performance                            | 85                                                                                                                                                       | 80.45   | 116     | 107.08  | 28             | 24.22    | 8                     |                    | £32                                  | 16.7%   | 2.4%    | 2              | 2               | 2.4%           |
| Housing and Communities                                | 299                                                                                                                                                      | 209.85  | 604     | 435.70  | 145            | 79.95    | 69                    |                    | £48                                  | 15.6%   | 1.0%    | 3              | 6               | 2.0%           |
| HRA                                                    | 259                                                                                                                                                      | 231.39  | 363     | 341.06  | 88             | 79.32    |                       |                    | £59                                  | 20.4%   | 1.2%    | 3              | 4               | 1.5%           |
| Public Health                                          | 128                                                                                                                                                      | 119.16  | 222     | 211.90  | 70             | 63.36    | 20                    |                    | £12                                  | 23.2%   | 1.6%    | 2              | 4               | 3.1%           |
| Safeguarding, Wellbeing and Provider Services **       | 279                                                                                                                                                      | 234.89  | 409     | 409.00  | 272            | 148.84   | 40                    |                    | £38                                  | 29.1%   | 2.2%    | 6              | 7               | 2.5%           |
| Costed to Other Directorates (Tier 1)                  |                                                                                                                                                          |         | 44      | 32.77   | 16             | 13.12    |                       |                    |                                      |         |         |                |                 |                |
| Adults, Communities and Wellbeing Services Total       | 1338                                                                                                                                                     | 1131.47 | 2136    | 1895.88 | 717            | 502.55   | 145                   | 0                  | £215                                 | 20.7%   | 1.5%    | 20             | 24              | 1.8%           |
| Assistant Chief Executive                              | 24                                                                                                                                                       | 22.37   | 38      | 37.00   | 7              | 7.00     |                       |                    | £11                                  | 16.6%   | 4.2%    | 1              | 0               | 0.0%           |
| Chief Executive's Office                               | 9                                                                                                                                                        | 8.16    | 7       | 7.00    | 1              | 1.00     |                       |                    |                                      | 0.0%    | 0.0%    | 0              | 0               | 0.0%           |
| Costed to Other Directorates (Tier 1)                  |                                                                                                                                                          |         | 17      | 16.50   | 6              | 6.00     |                       |                    |                                      |         |         |                |                 |                |
| Chief Executive Office Total                           | 33                                                                                                                                                       | 30.54   | 62      | 60.50   | 14             | 14.00    | 0                     | 0                  | £11                                  | 12.4%   | 3.0%    | 1              | 0               | 0.0%           |
| Assistant Director Education                           | 109                                                                                                                                                      | 102.85  | 147     | 144.54  | 37             | 35.53    | 6                     | 12                 | £35                                  | 28.2%   | 5.5%    | 6              | 4               | 3.7%           |
| Commissioning & Partnerships                           | 15                                                                                                                                                       | 13.23   | 18      | 18.00   | 3              | 3.00     |                       |                    |                                      | 0.0%    | 0.0%    | 0              | 0               | 0.0%           |
| Schools                                                | 95                                                                                                                                                       | 79.75   | 112     | 103.55  | 16             | 15.23    |                       |                    | £9                                   | 7.1%    | 0.0%    | 0              | 0               | 0.0%           |
| Costed to Other Directorates (Tier 1)                  |                                                                                                                                                          |         | 2       | 2.00    | 2              | 2.00     |                       |                    |                                      |         |         |                |                 |                |
| Childrens Services Total                               | 219                                                                                                                                                      | 195.83  | 279     | 268.09  | 58             | 55.76    | 6                     | 12                 | £45                                  | 17.4%   | 2.7%    | 6              | 4               | 1.8%           |
| Audit and Risk                                         | 6                                                                                                                                                        | 5.62    | 15      | 14.68   | 9              | 8.68     |                       |                    |                                      | 85.7%   | 0.0%    | 0              | 0               | 0.0%           |
| Contingency                                            | 6                                                                                                                                                        | 5.30    |         |         |                |          |                       |                    |                                      | 24.0%   | 0.0%    | 0              | 0               | 0.0%           |
| Finance Accountancy                                    | 9                                                                                                                                                        | 7.72    | 23      | 21.45   | 14             | 12.45    | 6                     | 1                  |                                      | 37.8%   | 0.0%    | 0              | 0               | 0.0%           |
| Finance and Strategy                                   | 18                                                                                                                                                       | 17.23   | 37      | 35.76   | 11             | 11.00    | 2                     |                    |                                      | 46.5%   | 0.0%    | 0              | 1               | 5.6%           |
| Procurement                                            | 9                                                                                                                                                        | 8.43    | 14      | 13.00   | 5              | 4.00     |                       |                    |                                      | 10.6%   | 0.0%    | 0              | 0               | 0.0%           |
| Revenues and Benefits                                  | 103                                                                                                                                                      | 88.46   | 120     | 107.78  | 18             | 16.45    | 8                     |                    | £10                                  | 11.2%   | 1.9%    | 2              | 0               | 0.0%           |
| Treasury                                               | 8                                                                                                                                                        | 8.00    |         |         |                |          |                       |                    |                                      | 36.9%   | 0.0%    | 0              | 0               | 0.0%           |
| Costed to Other Directorates (Tier 1)                  |                                                                                                                                                          |         | 7       | 4.57    | 1              | 1.00     |                       |                    |                                      |         |         |                |                 |                |
| Finance Services Total                                 | 159                                                                                                                                                      | 140.76  | 216     | 197.24  | 58             | 53.58    | 16                    | 1                  | £10                                  | 19.7%   | 1.3%    | 2              | 1               | 0.6%           |
| Human Resources                                        | 85                                                                                                                                                       | 74.78   | 113     | 107.59  | 27             | 27.59    | 2                     | 1                  | £10                                  | 18.6%   | 1.2%    | 1              | 1               | 1.2%           |
| Legal and Democratic Services                          | 56                                                                                                                                                       | 49.76   | 72      | 65.40   | 8              | 5.19     | 12                    |                    | £57                                  | 13.5%   | 0.0%    | 0              | 0               | 0.0%           |
| Costed to Other Directorates (Tier 1)                  |                                                                                                                                                          |         | 31      | 29.08   | 8              | 7.54     |                       |                    |                                      |         |         |                |                 |                |
| Governance & HR Total                                  | 141                                                                                                                                                      | 124.54  | 216     | 202.07  | 43             | 40.32    | 14                    | 1                  | £66                                  | 16.7%   | 0.7%    | 1              | 1               | 0.7%           |
| Assets and Environment                                 | 237                                                                                                                                                      | 209.84  | 335     | 297.19  | 76             | 62.52    | 16                    | 1                  | £28                                  | 17.3%   | 1.3%    | 3              | 2               | 0.8%           |
| Directorate Management                                 | 5                                                                                                                                                        | 5.00    | 5       | 5.00    | 0              | 0.00     |                       |                    |                                      | 0.0%    | 0.0%    | 0              | 0               | 0.0%           |
| Growth and Regeneration                                | 101                                                                                                                                                      | 92.53   | 141     | 133.78  | 39             | 37.45    | 26                    | 4                  | £63                                  | 16.0%   | 1.0%    | 1              | 0               | 0.0%           |
| Highways and Waste                                     | 167                                                                                                                                                      | 162.74  | 209     | 200.03  | 35             | 32.90    | 17                    | 15                 | £1                                   | 12.0%   | 1.2%    | 2              | 0               | 0.0%           |
| Regulatory Services                                    | 106                                                                                                                                                      | 98.01   | 151     | 192.08  | 26.00          | 23.44    | 8                     | 1                  | £38                                  | 21.9%   | 2.8%    | 3              | 2               | 1.9%           |
| Costed to Other Directorates (Tier 1)                  |                                                                                                                                                          |         | 26      | 20.88   | 12             | 10.39    |                       |                    |                                      |         |         |                |                 |                |
| Place and Economy Services Total                       | 616                                                                                                                                                      | 568.12  | 867     | 848.96  | 188            | 166.7    | 67                    | 21                 | £130                                 | 16.7%   | 1.5%    | 9              | 4               | 0.6%           |
| Customer Services                                      | 90                                                                                                                                                       | 71.57   | 121     | 105.57  | 31             | 25.81    | 5                     |                    | £6                                   | 13.6%   | 0.0%    | 0              | 0               | 0.0%           |
| IT                                                     | 33                                                                                                                                                       | 29.77   | 39      | 36.38   | 6              | 5.00     |                       | 3                  | £14                                  | 18.3%   | 3.0%    | 1              | 2               | 6.1%           |
| Transformation                                         | 36                                                                                                                                                       | 35.86   | 36      | 36.00   | 2              | 2.00     |                       | 1                  | £2                                   | 7.0%    | 0.0%    | 0              | 0               | 0.0%           |
| Costed to Other Directorates (Tier 1)                  |                                                                                                                                                          |         | 7       | 4.08    | 1              | 0.54     |                       |                    |                                      |         |         |                |                 |                |
| Transformation Total                                   | 159                                                                                                                                                      | 137.20  | 203     | 182.03  | 40             | 33.35    | 5                     | 4                  | £22                                  | 12.9%   | 0.6%    | 1              | 2               | 1.3%           |
| NNC Total                                              | 2665                                                                                                                                                     | 2328.44 | 3979.00 | 3654.77 | 1118.00        | 866.26   | 253                   | 39                 | £499                                 | 18.7%   | 1.5%    | 40             | 36              | 1.4%           |

\* The agency spend only includes Opus, it doesn't include any off-contract spend

\*\* There is a difference here compared to previous data in that bucket positions were excluded previously. For front line roles eg carers, we have 'bucket' positions because it's easier and quicker for the managers when recruiting. So when a bucket position is set up it's for the total number of budgeted hours for that service at full capacity – so one bucket position can have 1,850 hours which means 50 full time carers can be assigned to it. This is a simpler process than having 50 individual positions instead. The other positive is that evidence suggests recruitment into these roles are generally on a part time basis so each position, if done separately, would have to be amended to reflect the hours contracted to each individual. The negative of this is that it can inflate the vacancies due to the fact the total hours is for full capacity, so if the service is not running at full capacity in what they deliver to our customers, they do not need the full number of hours to be filled so they show as vacant.